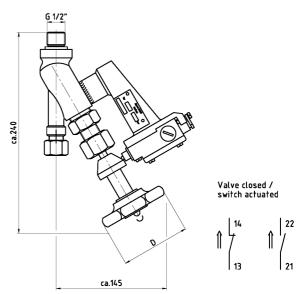

## Technical basic equipment

- Inlet: male thread G ½
- Outlet: cutting ring connection ø 12 mm (DIN 2353-DS12)
- Body material: carbon steel as per DIN or ASME
- Inner parts of valve: stainless steel,
- Handwheel carbon steel (up to PS = 32 bar)
  resp. aluminium up to PS = 200 bar

|                       |    |       | AV580                   |     | AV585 |     |     |     |     |
|-----------------------|----|-------|-------------------------|-----|-------|-----|-----|-----|-----|
| Allowable pressure    | PS | [bar] | 20                      | 32  | 50    | 80  | 100 | 160 | 200 |
| Allowable temperature | TS | [° C] | 215                     | 239 | 265   | 296 | 312 | 348 | 367 |
| Handwheel             | Ø  | [mm]  | 80                      |     | 110   |     |     |     |     |
| Cable gland           |    |       | M16x1,5 as per DIN46320 |     |       |     |     |     |     |