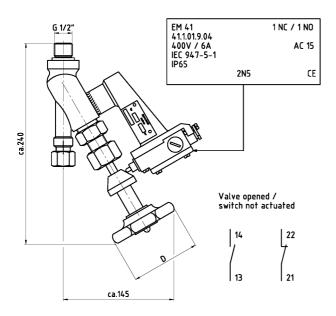

## Technical basic equipment

- Inlet: male thread G ½
- Outlet: cutting ring connection ø 12 mm (DIN 2353-DS12)
- Body material: carbon steel as per DIN or ASME
- Inner parts of valve: stainless steel,
- Handwheel carbon steel (up to PS = 32 bar)
  resp. aluminium up to PS = 200 bar

|                       |    |       | AV580                   |     | AV585 |     |     |     |     |
|-----------------------|----|-------|-------------------------|-----|-------|-----|-----|-----|-----|
| Allowable pressure    | PS | [bar] | 20                      | 32  | 50    | 80  | 100 | 160 | 200 |
| Allowable temperature | TS | [° C] | 215                     | 239 | 265   | 296 | 312 | 348 | 367 |
| Handwheel             | Ø  | [mm]  | 80                      |     | 110   |     |     |     |     |
| Cable gland           |    |       | M16x1,5 as per DIN46320 |     |       |     |     |     |     |